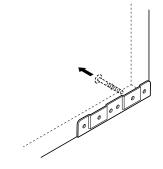

|                            | E-59 |
|----------------------------|------|
| To connect the cable       | E-62 |
| To install the music stand | E-62 |

| Other Settings                                                                                                                                                                                   |                                                                      |
|--------------------------------------------------------------------------------------------------------------------------------------------------------------------------------------------------|----------------------------------------------------------------------|
|                                                                                                                                                                                                  |                                                                      |
| USB Flash Drive                                                                                                                                                                                  | E-49<br>E-50<br>E-50<br>E-51<br>E-51<br>E-52<br>E-52<br>E-52<br>E-53 |
| Connecting to a Computer<br>Minimum Computer System Requirements<br>Connecting the Digital Piano to Your Computer<br>Using MIDI<br>Transferring Data between the Digital Piano<br>and a Computer | E-55<br>E-55<br>E-56                                                 |
| Reference<br>Troubleshooting<br>Product Specifications<br>Operating Precautions                                                                                                                  | E-63<br>E-65                                                         |
| Appendix<br>Tone List<br>Drum Assignment List<br>Rhythm List<br>Song List<br>Music Preset List<br>Fingering Guide<br>Chord Example List                                                          | A-1<br>A-4<br>A-5<br>A-7<br>A-8<br>A-10                              |